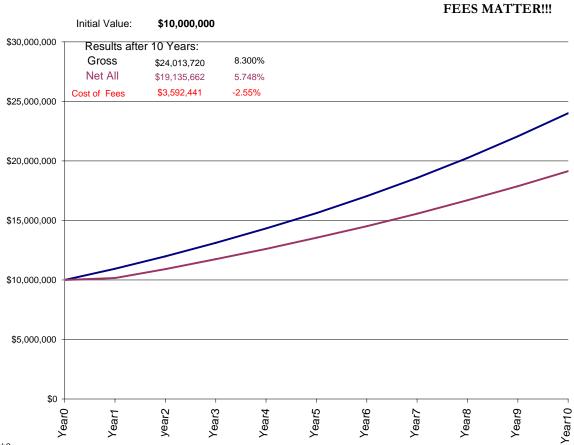

## Portfolio Growth Over 10 Years

Graph2

Portfolio compounded monthly. Fees and expenses paid quarterly

|                        | Manager Responsibility             |                   |                         |            |             | Plan Fees       |                      | Admin.              | Plan Activity |                |
|------------------------|------------------------------------|-------------------|-------------------------|------------|-------------|-----------------|----------------------|---------------------|---------------|----------------|
| Assumpt-<br>ions Table | Assumed<br>Annual Total<br>Returns | Front End<br>Load | Fund<br>Manager<br>Fees | 12b-1 Fees | Exit Charge | Compli-<br>ance | Consult- ant<br>Fees | Admini-<br>stration | Total Inflows | Total Outflows |
|                        | Annual                             | Day1              | Annual                  | Annual     | Day Last    | Annual          | Annual               | Annual              | Annual        | Annual         |
| Year1                  | 8.00%                              | 5.75%             | 0.65%                   | 0.25%      |             | 0.15%           | 0.35%                | 0.40%               | \$120,000     | \$0            |
| Year2                  | 8.00%                              |                   | 0.65%                   | 0.25%      |             | 0.15%           | 0.35%                | 0.40%               | \$120,000     | \$0            |
| Year3                  | 8.00%                              |                   | 0.65%                   | 0.25%      |             | 0.15%           | 0.35%                | 0.40%               | \$120,000     | \$0            |
| Year4                  | 8.00%                              |                   | 0.65%                   | 0.25%      |             | 0.15%           | 0.35%                | 0.40%               | \$120,000     | \$0            |
| Year5                  | 8.00%                              |                   | 0.65%                   | 0.25%      |             | 0.15%           | 0.35%                | 0.40%               | \$120,000     | \$0            |
| Year6                  | 8.00%                              |                   | 0.65%                   | 0.25%      |             | 0.15%           | 0.35%                | 0.40%               | \$120,000     | \$0            |
| Year7                  | 8.00%                              |                   | 0.65%                   | 0.25%      |             | 0.15%           | 0.35%                | 0.40%               | \$120,000     | \$0            |
| Year8                  | 8.00%                              |                   | 0.65%                   | 0.25%      |             | 0.15%           | 0.35%                | 0.40%               | \$120,000     | \$0            |
| Year9                  | 8.00%                              |                   | 0.65%                   | 0.25%      |             | 0.15%           | 0.35%                | 0.40%               | \$120,000     | \$0            |
| Year10                 | 8.00%                              |                   | 0.65%                   | 0.25%      | 0.00%       | 0.15%           | 0.35%                | 0.40%               | \$120,000     | \$0            |